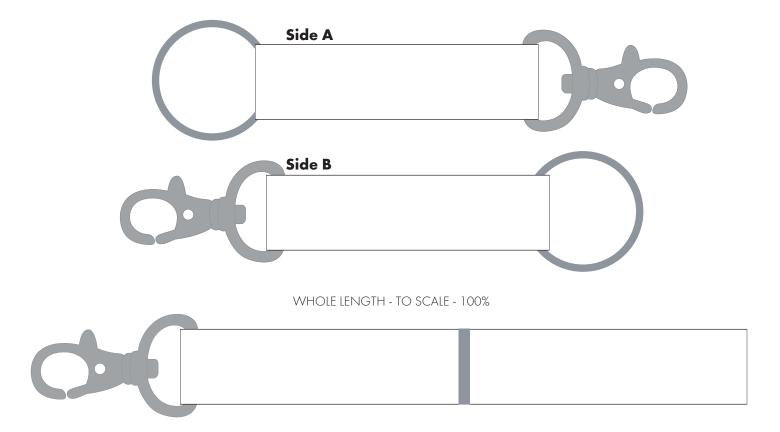

## **PANTONE REFERENCE(S)**

🚱 Full Colour

ARTWORK SCALE 100% PRODUCT SIZE: 150MM X 20MM

PLEASE NOTE: WE CANNOT GUARANTEE THE REVERSE ARTWORK POSITION

Product Image for visualisation - colours may vary

# The dashed line is to demonstrate print area and will not appear on your printed item

- All colours including print and product are for visual purposes only and should not be regarded as the actual colour of the product and print.
- Some products may vary from batch to batch and may differ from previous orders.
- The colour and texture of a product can also have an effect on the final print colour.
- By approving this order we accept that you understand these terms.